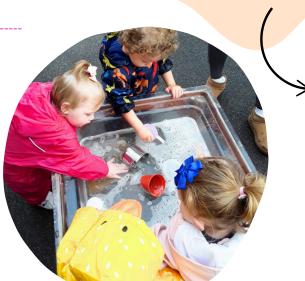

### Messy Play (0-5 years)

Take part in a variety of messy play experiences. The session aims to provide you and your child with lots of opportunities to explore messy play, experience positive interactions and provide fun, low cost play ideas that can be recreated at home. Please dress appropriately as this session will get MESSY!

# .....

Family Fun (0-11 years)
Fun, interactive sessions for the whole family to enjoy with a different theme each week, such as Water, Jungle, Pets, Farm, Mini Beasts and Sea Animals.